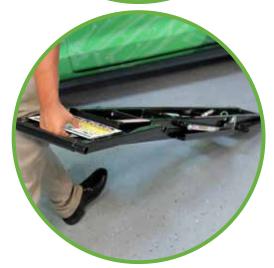

#### **Reduced overall length**

We shaved off 3" end-to-end. This makes QuickJack easier to stow in tight spaces and more able to service vehicles with narrow wheelbases. The maximum lift point reach is unaffected by the change.