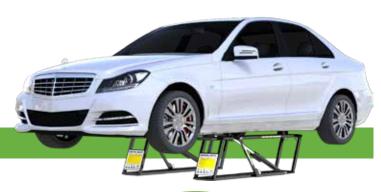

### **PORTABLE CAR LIFT SYSTEM**

Meet your new best friend in the garage and at the track. The 5,000-lb. capacity BL-5000SLX car lift is the ultimate tool for DIY'ers and race enthusiasts. It covers most vehicle types and takes up very little space. This lift is extremely versatile and surprisingly lightweight (it's also our most popular model). Fits Porsche, Corvette, Mustang and more!