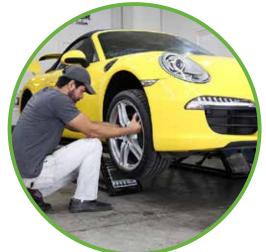

#### Improved lift point access

By extending each rubber block tray an inch toward the center of the frame, the minimum lift point reach is now 2" less than it was before. This allows our portable car lift to accommodate smaller vehicles, like Porches, with ease.