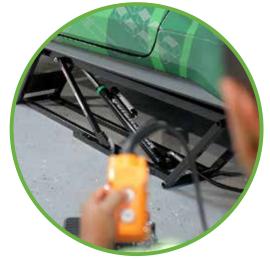

#### **One-handed operation**

By holding the pendant control in one hand, your other hand is totally free. No cranking or bending during "liftoff."