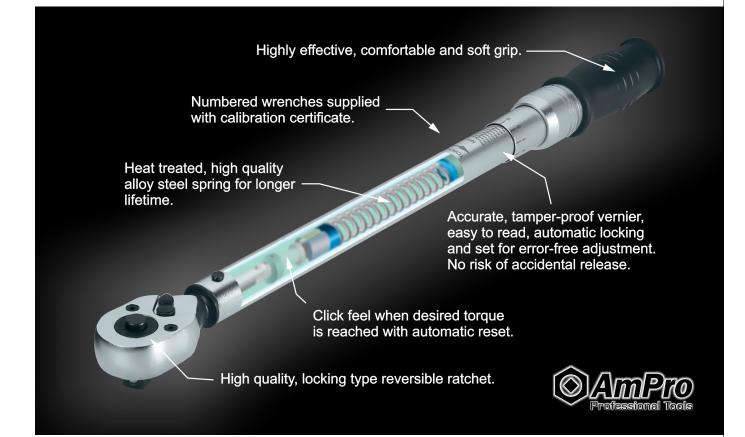

#### **Torque Wrenches**

- Vernier type torque wrenches.
- Accurate, tamper-proof vernier.
- Easy to read and set.
- Supplied in a plastic box.
- **T39905** 3/8" Drive, 960 in.lb (110Nm)
- **T39913** 1/2" Drive, 150 ft.lb (210Nm)
- **T39921** 3/4" Drive, 300 ft.lb (420Nm)
- **T39923** 3/4" Drive, 500 ft.lb (700Nm)
- **T39926** 1" Drive, 700 ft.lb (980Nm)